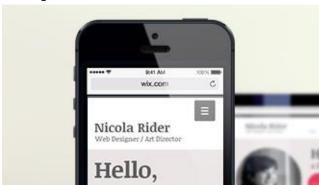

#### **NAVIGATION BAR**

At the top

Style is up to you

[Forgot to mention during meeting] Responsive mobile version should have an expandable menu like the pictured below. We're learning J-Query to accomplish this next week, but let me know if this poses too big a challenge!